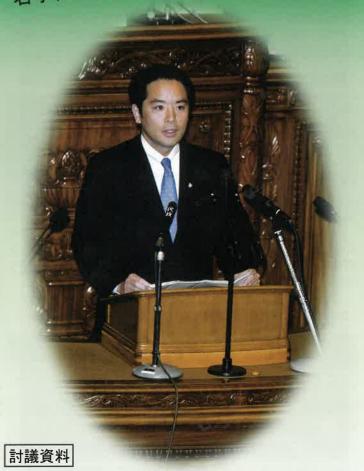

# 西多摩っ子news

H21.5 Vol.41

井上信治、再び本会議場に立つ: 若手代議士として、異例の2度目の抜擢

4月17日、年金問題のスペシャリストとして「国民年金法」の 改正法案について、自民党、公明党を代表して舛添要一厚生労 働大臣に賛成討論を行いました。