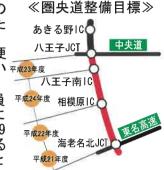

#### ■圏央道を東名につなげます!

前号では、通勤ラッシュの 解消について取り上げました が、私たちの西多摩地域は、 残念ながら自動車交通も不便 であり、道路整備も進めてい 平成23年度 かなければなりません。

国土交通省出身の国会議員として6年間、平成17年3月にはあきる野ICを開通、平成19年6月には中央道に接続させるなど、圏央道の整備を着々と進めてきました。

平成24年度までには、一気に東名道、東北道、常磐道へつなげます。特に、今まで不便だった神奈川県・静岡県へのアクセスを格段に向上させ、私たち住民にとって便利になるだけではなく、各ICの周辺に工場や企業を誘致するとともに、観光客の増加も大いに期待できます。